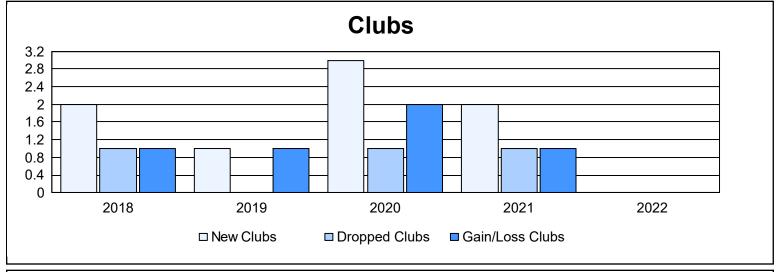

District 300A1 As of June 2022 Cumulative

| Year      | New<br>Clubs | Dropped<br>Clubs | Gain/<br>Loss<br>Clubs | New<br>Members | Charter<br>Members | Reinstate<br>Members | Transfer<br>Members | Total<br>Member<br>Added | Total<br>Members<br>Dropped | Gain/<br>Loss<br>Members |
|-----------|--------------|------------------|------------------------|----------------|--------------------|----------------------|---------------------|--------------------------|-----------------------------|--------------------------|
| 2017-2018 | 2            | 1                | 1                      | 475            | 79                 | 63                   | 15                  | 632                      | 511                         | 121                      |
| 2018-2019 | 1            | 0                | 1                      | 303            | 34                 | 89                   | 16                  | 442                      | 662                         | -220                     |
| 2019-2020 | 3            | 1                | 2                      | 210            | 93                 | 28                   | 13                  | 344                      | 445                         | -101                     |
| 2020-2021 | 2            | 1                | 1                      | 262            | 74                 | 38                   | 12                  | 386                      | 360                         | 26                       |
| 2021-2022 | 0            | 0                | 0                      | 260            | 11                 | 85                   | 15                  | 371                      | 344                         | 27                       |
| Average   | 2            | 1                | 1                      | 302            | 58                 | 61                   | 14                  | 435                      | 464                         | -29                      |